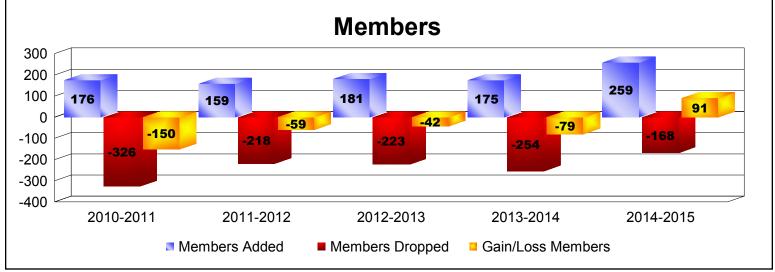

District 1 A

As of June 2015 Cumulative

| Year      | New<br>Clubs | Dropped<br>Clubs | Gain/<br>Loss<br>Clubs | New<br>Members | Charter<br>Members | Reinstate<br>Members | Transfer<br>Members | Total<br>Member<br>Added | Total<br>Members<br>Dropped | Gain/<br>Loss<br>Members |
|-----------|--------------|------------------|------------------------|----------------|--------------------|----------------------|---------------------|--------------------------|-----------------------------|--------------------------|
| 2010-2011 | 0            | -3               | -3                     | 150            | 0                  | 21                   | 5                   | 176                      | -326                        | -150                     |
| 2011-2012 | 0            | 0                | 0                      | 135            | 0                  | 23                   | 1                   | 159                      | -218                        | -59                      |
| 2012-2013 | 1            | 0                | 1                      | 138            | 33                 | 6                    | 4                   | 181                      | -223                        | -42                      |
| 2013-2014 | 0            | -4               | -4                     | 162            | 0                  | 5                    | 8                   | 175                      | -254                        | -79                      |
| 2014-2015 | 1            | 0                | 1                      | 217            | 30                 | 7                    | 5                   | 259                      | -168                        | 91                       |
| Average   | 0            | -1               | -1                     | 160            | 13                 | 12                   | 5                   | 190                      | -238                        | -48                      |