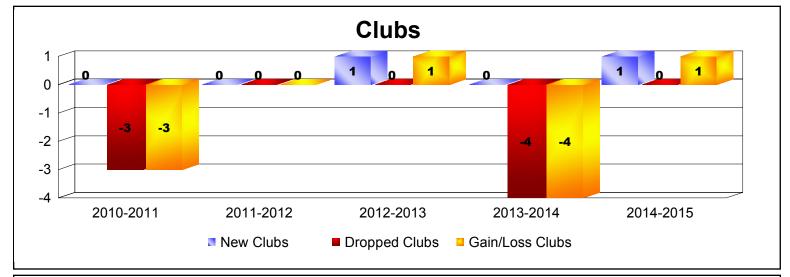

District 1 A

As of June 2015 Cumulative

| Year      | New<br>Clubs | Dropped<br>Clubs | Gain/<br>Loss<br>Clubs | New<br>Members | Charter<br>Members | Reinstate<br>Members | Transfer<br>Members | Total<br>Member<br>Added | Total<br>Members<br>Dropped | Gain/<br>Loss<br>Members |
|-----------|--------------|------------------|------------------------|----------------|--------------------|----------------------|---------------------|--------------------------|-----------------------------|--------------------------|
| 2010-2011 | 0            | -3               | -3                     | 150            | 0                  | 21                   | 5                   | 176                      | -326                        | -150                     |
| 2011-2012 | 0            | 0                | 0                      | 135            | 0                  | 23                   | 1                   | 159                      | -218                        | -59                      |
| 2012-2013 | 1            | 0                | 1                      | 138            | 33                 | 6                    | 4                   | 181                      | -223                        | -42                      |
| 2013-2014 | 0            | -4               | -4                     | 162            | 0                  | 5                    | 8                   | 175                      | -254                        | -79                      |
| 2014-2015 | 1            | 0                | 1                      | 217            | 30                 | 7                    | 5                   | 259                      | -168                        | 91                       |
| Average   | 0            | -1               | -1                     | 160            | 13                 | 12                   | 5                   | 190                      | -238                        | -48                      |